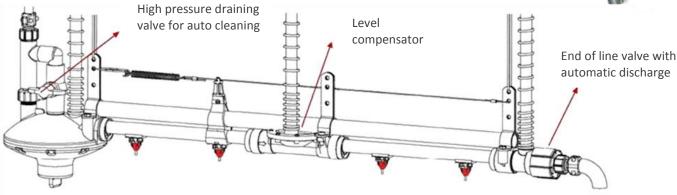

## ZIGGITY SYSTEM

**Drinker line** 

- Dry litter, no drips.
- The high sensitivity of the pins allows effective supply of water to the animals from the 1st. day of life.
- Automatic increases in flow as the animals grow.
- Ease of **changing the water** during operation.
- Increased durability.
- Automatic discharge of high pressure.
- Eliminates the bacteria' biofilm.
- Reduce expenditure in drugs.
- Simple adjustment of the pressure.