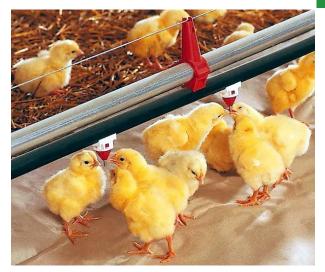

# **COPILOT ZIGGITY DRINKER**

# **Automatic Drinker**

Drinking system for **chickens**, **turkeys**, **quails and laying hens**. The technology that ensures welfare.



#### **FEATURES**

- High pressure flow Pin meter.
- Concave Pin patented. Due to its perfect closing system, it does not require cups.
- Self cleaning system.
- Internal parts made of stainless steel hardened to prevent wear.





- Dry litter, no drips.
- The high sensitivity of the pins allows effective supply of water to the animals from the 1st. day of life.
- Automatic increases in flow as the animals grow.
- Ease of **changing the water** during operation.
- Increased durability.
- Automatic discharge of high pressure.
- Eliminates the bacteria' biofilm.
- Reduce expenditure in drugs.
- Simple adjustment of the pressure.





#### **DRIER LITTER**





#### **APLICATIONS**







Turkeys

**Ducks** 

Chicks







**Breeders** 

**Broilers** 

Quails

## ZIGGITY SYSTEM





**Drinker line** 



### **DRIER LITTER**