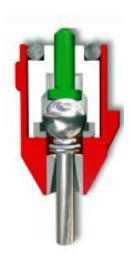

# **COPILOT ZIGGITY DRINKER**

# **Automatic Drinker**

Drinking system for **chickens**, **turkeys**, **quails and laying hens**. The technology that ensures welfare.

#### **FEATURES**

- High pressure flow Pin meter.
- Concave Pin patented. Due to its perfect closing system, it does not require cups.
- Self cleaning system.
- Internal parts made of stainless steel hardened to prevent wear.

- Dry litter, no drips.
- The high sensitivity of the pins allows effective supply of water to the animals from the 1st. day of life.
- Automatic increases in flow as the animals grow.
- Ease of **changing the water** during operation.
- Increased durability.
- Automatic discharge of high pressure.
- Eliminates the bacteria' biofilm.
- Reduce expenditure in drugs.
- Simple adjustment of the pressure.