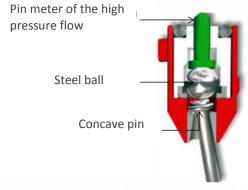

#### **FEATURES**

- High pressure flow Pin meter.
- Concave Pin patented. Due to its perfect closing system, it does not require cups.
- Self cleaning system.
- Internal parts made of stainless steel hardened to prevent wear.

- Dry litter, no drips.
- The high sensitivity of the pins allows effective supply of water to the animals from the 1st. day of life.
- Automatic increases in flow as the animals grow.
- Ease of **changing the water** during operation.
- Increased durability.
- Automatic discharge of high pressure.
- Eliminates the bacteria' biofilm.
- Reduce expenditure in drugs.
- Simple adjustment of the pressure.