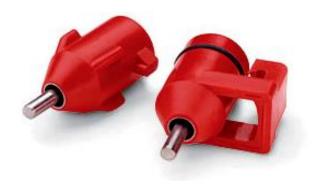

# **COPILOT ZIGGITY DRINKER**

# **Automatic Drinker**

Drinking system for **chickens**, **turkeys**, **quails and laying hens**. The technology that ensures welfare.

#### **FEATURES**

- High pressure flow Pin meter.
- Concave Pin patented. Due to its perfect closing system, it does not require cups.
- Self cleaning system.
- Internal parts made of stainless steel hardened to prevent wear.

- Dry litter, no drips.
- The high sensitivity of the pins allows effective supply of water to the animals from the 1st. day of life.
- Automatic increases in flow as the animals grow.
- Ease of **changing the water** during operation.
- Increased durability.
- Automatic discharge of high pressure.
- Eliminates the bacteria' biofilm.
- Reduce expenditure in drugs.
- Simple adjustment of the pressure.