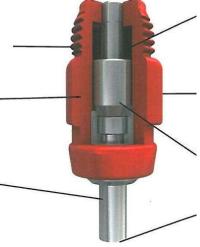

#### **Smooth surface**

More hygiene and less friction.

## Wide body

Greater visibility.

#### Solid hammer

Better tightness.

### Big pin

Supports larger drops.