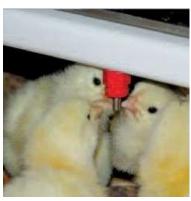

# **COPILOT OPTIGROW**

## **Multidirectional waterer**

Waterer system for chicken, 1st age turkeys, qual and breeder hens.



#### **FEATURES**

- New generation multidirectional nipple.
- Corrosion resistant stainless steel flow regulator.
- Optimal **design** for a perfect claaning.



#### **BENEFITS**

- Better quality of birds.
- High sensibility allows adapted drinking of animals from the first day of life.
- **High flow** at the end of the batch.
- Greater durability.
- Easy pressure regulation.



Improves start.



#### **Smooth surface**

More hygiene and less friction.

## Wide body

Greater visibility.

#### Solid hammer

Better tightness.

### Big pin

Supports larger drops.

#### **ALWAYS FRESH WATER**