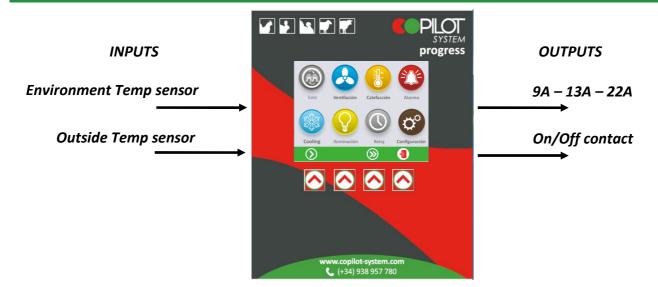

#### **FEATURES**

- Water-tight PVC box.
- Colour high resolution touch screen.
- Help keyboard with 4 keys.
- 2 inputs for temperature sensors (ambient temperature and outside temperature).
- 1 NC contact (normally closed) for alarm.
- Power supply: 230V –50hz.
- Dimensions (mm): 190 x
  240 x 110
- The temperature sensor is supplied with a 10 m cable.
- Issued with installation manual and user guide.