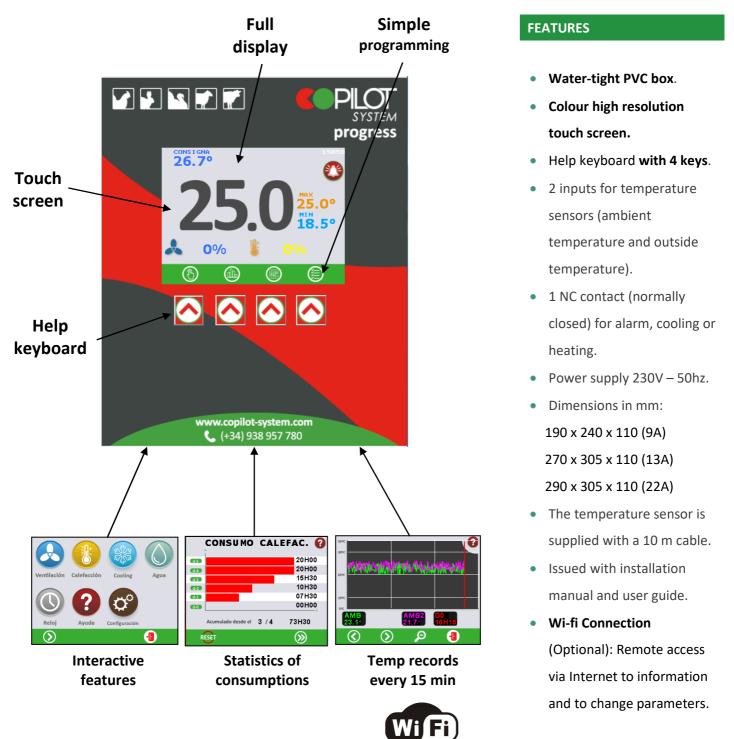

#### **FUNCTIONS**

- Simple programming with icons.
- Instant reading of temperature and ventilation flow.
- Minimum ventilation and temperature rule according to age and weight.
- Temperature record every 15 minutes (minimum and maximum)
- Automatic adjustment, depending on outside temperature.
- Alarms for power supply and temperature.
- Automatic correction of the alarm settings for temperature, depending on outside temperature.
- Clearing out function.
- It keeps the data in case of power cuts.