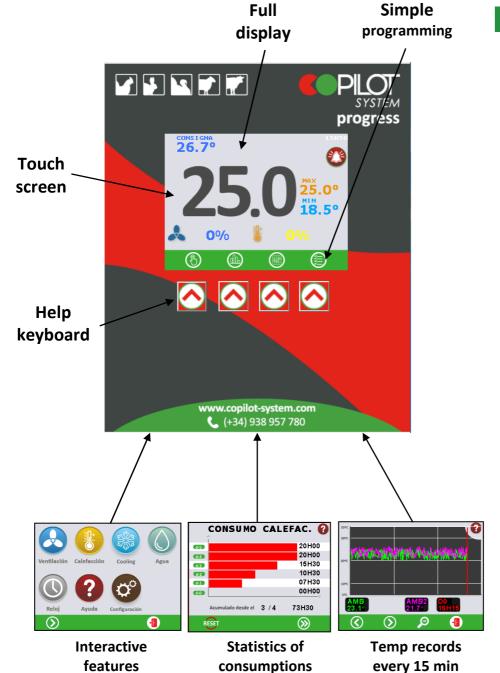

#### **FEATURES**

- Water-tight PVC box with colour high resolution touch screen.
- Help keyboard with 4 keys.
- 3 inputs for temperature sensors, 2 inputs for environment ones and 1 input for outdoor one.
- 2 inputs for hygrometry, located sensor or positioning potentiometer.
- 3 contacts for alarm, cooling, heating or geared motor.
- 2 analogical outputs 0-10V for geared motor, heating, power box and ventilation.
- Power 230V–50hz.
- Power 24 VCC for motorized valve.
- Measures, mm:
  190 x 240 x 110
- Temperature sensor is delivered with a 10m cable.
- It includes installing and management instructions.
- Wi-fi Connection (Optional): Remote access via Internet to information and to change parameters.

### **FUNCTIONS**

- Simple programming with icons.
- Instant reading of temperatures and ventilation flow.
- Minimum ventilation and temperature rule according to age and weight.
- Temperature curves.
- Automatic adjustment, depending on outside temperature.
- · Alarms for power supply and temperature.
- Automatic correction of the alarm settings for temperature, depending on outside temperature.
- Clearing out function.
- Keeps data in case of power failure.