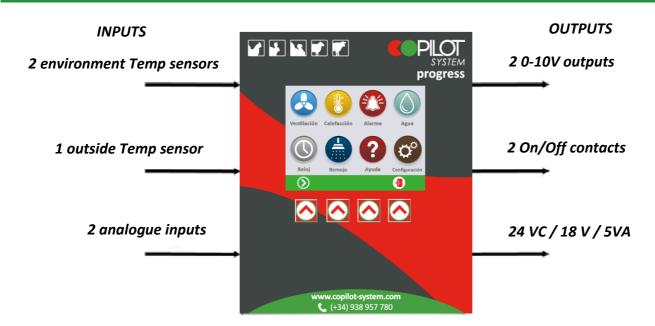

#### **FEATURES**

- Water-tight PVC box with colour high resolution touch screen.
- Help keyboard with 4 keys.
- 3 inputs for temperature sensors, 2 inputs for environment ones and 1 input for outdoor one.
- 2 inputs for hygrometry, located sensor or positioning potentiometer.
- 3 contacts for alarm, cooling, heating or geared motor.
- 2 analogical outputs 0-10V for geared motor, heating, power box and ventilation.
- Power 230V–50hz.
- Power 24 VCC for motorized valve.
- Measures, mm:
  190 x 240 x 110
- Temperature sensor is delivered with a 10m cable.
- It includes installing and management instructions.
- Wi-fi Connection (Optional): Remote access via Internet to information and to change parameters.