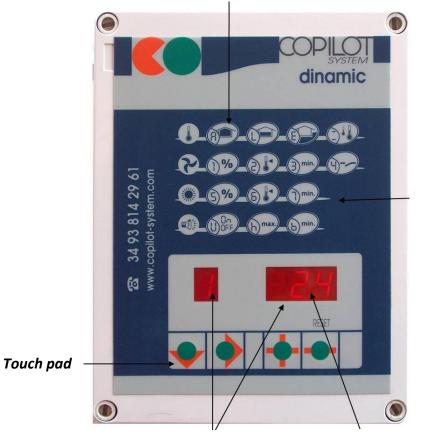

# **Easy programming**

**FEATURES** 

- Simple
- Reliable
- Evolutionary
- High brightness display.
- Easy programming
- Surveillance
- Touch pad
- Temperature with 1/10º
- Surveillance
- Environmental probe
- External probe
- Models:

6A - 9A - 13A - 22A

High brightness display

Temperature with 1/10°

THE COPILOT DYNAMIC EXCEEDS THE REQUIREMENTS OF THE MAIN EUROPEAN LEGISLATION

#### **FEATURES DETAIL**

- The most **comfortable handling**. The regulator COPILOT DYNAMIC controls the dynamic ventilation, and also the entry of air together with the equivalent heating and cooling. It is able to adapt to any kind of farm, with a variety of ventilation systems. The COPILOT DYNAMIC is specially designed for pig facilities, thanks to its functions to control the different variables in the maternity pen. For a easier handling, we have made the COPILOT DYNAMIC with the essential functions only. The use of the icons in the screen answers your queries effectively. Forget the manual!!
- **Optimized**. By connecting with an external temperature probe, COPILOT DYNAMIC allows to decrease in advance the level of ventilation; as a results of this the temperatures are more stable and the cold air draughts disappear. In addition, several COPILOT DYNAMIC regulators share the same external probe.
- **Reliability.** The most advanced protection systems are installed in the COPILOT DYNAMIC series, ensuring exceptional reliability. In addition, each regulator controls the safety of your livestock with the monitoring functions: temperature, power supply and power consumption (the latter is optional).
- Modular with adjusted price. COPILOT DYNAMIC is able to fit your needs, according to the characteristics of your farm, thanks to the different optional cards. Thus, you only pay for what you need and nothing more.
  To make easier the after sales service for your installer, COPILOT DYNAMIC shares the same components with the other models in the COPILOT CONTROL range.