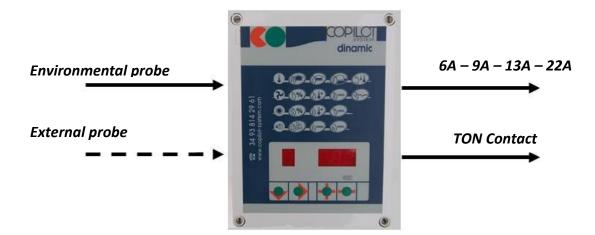

6A - 9A - 13A - 22A

High brightness display

Temperature with 1/10°

THE COPILOT DYNAMIC EXCEEDS THE REQUIREMENTS OF THE MAIN EUROPEAN LEGISLATION

#### **FEATURES DETAIL**

- The most **comfortable handling**. The regulator COPILOT DYNAMIC controls the dynamic ventilation, and also the entry of air together with the equivalent heating and cooling. It is able to adapt to any kind of farm, with a variety of ventilation systems. The COPILOT DYNAMIC is specially designed for pig facilities, thanks to its functions to control the different variables in the maternity pen. For a easier handling, we have made the COPILOT DYNAMIC with the essential functions only. The use of the icons in the screen answers your queries effectively. Forget the manual!!
- **Optimized**. By connecting with an external temperature probe, COPILOT DYNAMIC allows to decrease in advance the level of ventilation; as a results of this the temperatures are more stable and the cold air draughts disappear. In addition, several COPILOT DYNAMIC regulators share the same external probe.
- **Reliability.** The most advanced protection systems are installed in the COPILOT DYNAMIC series, ensuring exceptional reliability. In addition, each regulator controls the safety of your livestock with the monitoring functions: temperature, power supply and power consumption (the latter is optional).
- Modular with adjusted price. COPILOT DYNAMIC is able to fit your needs, according to the characteristics of your farm, thanks to the different optional cards. Thus, you only pay for what you need and nothing more.
  To make easier the after sales service for your installer, COPILOT DYNAMIC shares the same components with the other models in the COPILOT CONTROL range.