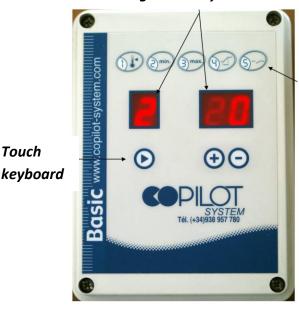

**Touch** 

#### High intensity screen

### Easy programming

#### The controller includes:

- 1 Temperature sensor
- 1 Connection configurable All or Nothing (TON)
- 2 screens with 1 and 2 characters/
- 1 6A vent.
- 3 buttons
- Manual in Spanish