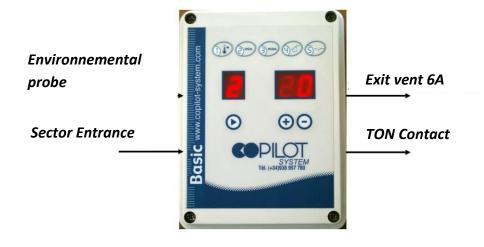

#### The controller includes:

- 1 Temperature sensor
- 1 Connection configurable All or Nothing (TON)
- 2 screens with 1 and 2 characters/
- 1 6A vent.
- 3 buttons
- Manual in Spanish