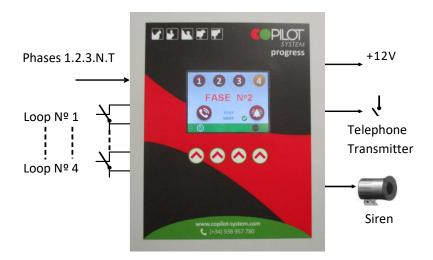

### **FEATURES**

- Power supply monitoring 1, 2 or 3 phases.
- 4 loops NC (normally closed) control, optionally expandable without limit.
- Automatic Control of the integrated battery.
- Output for **Siren** (12 V 1 A).
- Output signal for a telephone transmitter (built-in option).
- Signal output (12 V 0.2 A) for a warning light or pneumatic shift optional.
- 6 AH battery charger.
- Direct visualization of failure.
- Specific definition of the origin of the fault.
- Key to **STOP the alarm** with timer.
- Alarm turn off by loop or phase.
- Choice of priority warning (siren or telephone) by time.

#### **TECHNICAL DATA**

| Product           | Power supply    | Nr. of loops | Dimensions<br>L x H x W (mm) | Weight  |
|-------------------|-----------------|--------------|------------------------------|---------|
| Central alarm     | 230 VAC – 50 Hz | 4            | 220 x 270 x 110              | 5 Kg.   |
| Extension 8 loops | 230 VAC – 50 Hz | 8            | 120 x 160 x 85               | 0,6 Kg. |