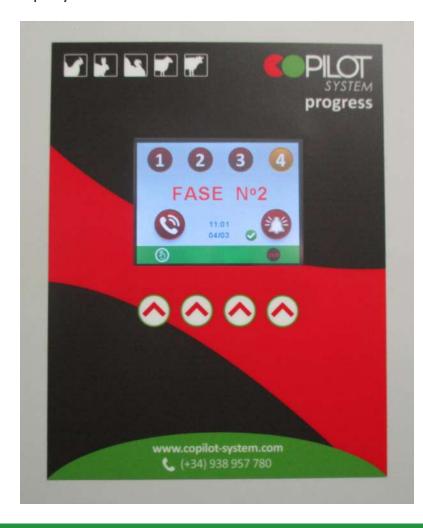

#### **PERFORMANCES**

**HIGH LEVEL PERFORMANCE:** Allows the monitoring of 4 independent houses (or more), immediately detecting and locating the place and type of incident. In this case, a siren will be activated and if necessary, a message will be sent to pre-set telephone numbers.

**EASY OF USE**: COPILOT ALARM CS4 is specially designed for an easy use. It indicates very clearly and permanently the normal status of the farm.

The technology of the used microprocessor allows the COPILOT ALARM CS4 control panel to be adapted to any production unit and it offers many options to improve daily work.