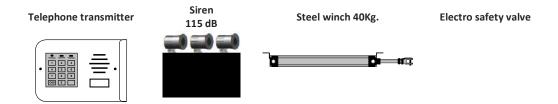

GH LEVEL PERFORMANCE:** Allows the monitoring of 4 independent houses (or more), immediately detecting and locating the place and type of incident. In this case, a siren will be activated and if necessary, a message will be sent to pre-set telephone numbers.

**EASY OF USE**: COPILOT ALARM CS4 is specially designed for an easy use. It indicates very clearly and permanently the normal status of the farm.

The technology of the used microprocessor allows the COPILOT ALARM CS4 control panel to be adapted to any production unit and it offers many options to improve daily work.

**STANDARDIZATION**: COPILOT ALARM CS4 meets the requirement of the major European Directives on security and the main insurance companies; it is a guarantee of security for your farm.



#### **OPTIONAL ACCESSORIES**



### SECURITY AND PERFORMANCE, THE KEY OF COPILOT ALARM